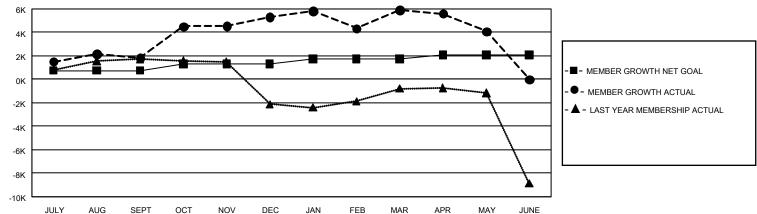

## GOALS AND ACTUAL MEMBERS CUMULATIVE

| DROPPED CLUBS: 92    |        | 1,397 CLUBS OF 1,735 ADDED 1 OR<br>MORE NEW MEMBERS | GENDER DISTRIBUTION             |                 |        |
|----------------------|--------|-----------------------------------------------------|---------------------------------|-----------------|--------|
|                      |        |                                                     | MALE                            | 51,879 (77.30%) |        |
| <u> </u>             |        |                                                     | FEMALE                          | 15,235 (22.70%) |        |
| DROPPED MEMBERS      |        |                                                     |                                 | ,               |        |
| DECEASED             | 374    | CLICK HERE FOR CUMULATIVE                           | TOTAL FAMILY UNIT MEMBERS       |                 | 29,324 |
| CLUB CANCELLED 1,923 |        | MEMBERSHIP DATA                                     |                                 |                 |        |
| OTHER                | 8,347  |                                                     | FAMILY MEMBERS PAYING HALF DUES |                 | 18,299 |
| TOTAL                | 10,644 |                                                     |                                 |                 |        |