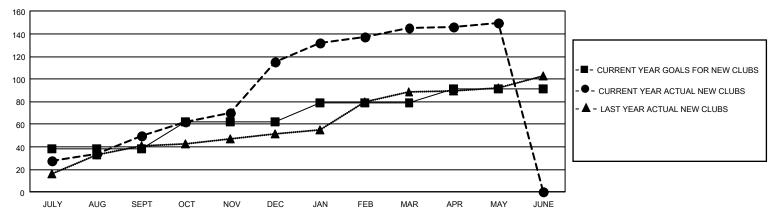

| 50          | 13            | JULY/AUG/SEPT         | 740                    | 5,973                   | 2,583                                              |  |
| OCT/NOV/DEC   | 72            | 65          | 4             | OCT/NOV/DEC           | 560                    | 7,350                   | 2,909                                              |  |
| JAN/FEB/MAR   | 51            | 30          | 75            | JAN/FEB/MAR           | 450                    | 3,583                   | 2,329                                              |  |
| APR/MAY/JUNE  | 36            | 5           | 0             | APR/MAY/JUNE          | 330                    | 1,255                   | 2,823                                              |  |

## GOALS AND ACTUAL NEW CLUBS CUMULATIVE



## GOALS AND ACTUAL MEMBERS CUMULATIVE



| DROPPED CLUBS: 92    |        | 1,397 CLUBS OF 1,735 ADDED 1 OR<br>MORE NEW MEMBERS | GENDER DISTRIBUTION             |                 |        |
|----------------------|--------|-----------------------------------------------------|---------------------------------|-----------------|--------|
|                      |        |                                                     | MALE                            | 51,879 (77.30%) |        |
| <u> </u>             |        |                                                     | FEMALE                          | 15,235 (22.70%) |        |
| DROPPED MEMBERS      |        |                                                     |                                 | ,               |        |
| DECEASED